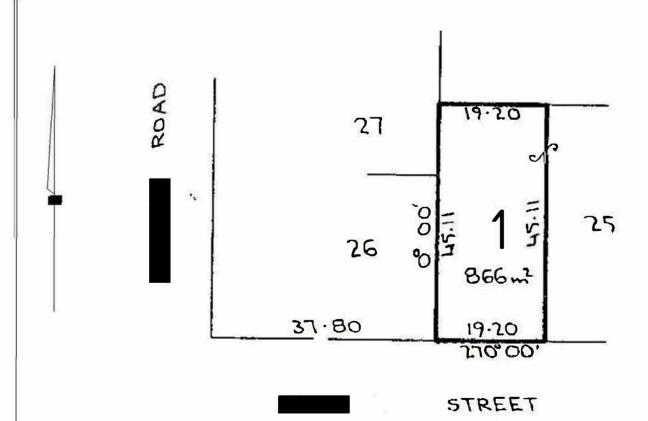

The document is invalid if this cover sheet is removed or altered.

a vertice set a vertice a ver-

**EDITION 1** TP xxxxxx TITLE PLAN **Notations** Location of Land Parish XXX Parish: Township: Section: Crown Allotment Crown Portion: Last Plan Reference:LP 938 Derived From: VOL FOL ANY REFERENCE TO MAP IN THE TEXT MEANS THE DIAGRAM SHOWN ON NIL Depth Limitation: THIS TITLE PLAN

Description of Land / Easement Information

ALL THAT- - -

THIS PLAN HAS BEEN PREPARED FOR THE LAND REGISTRY, LAND VICTORIA, FOR TITLE DIAGRAM PURPOSES AS PART OF THE LAND TITLES AUTOMATION PROJECT COMPILED: 14/09/1999

LENGTHS ARE IN METRES

Metres = 0.3048 x Feet

Metres = 0.201168 x Links

Sheet 1 of 1 sheets